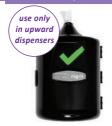

Individual wipes measure 8.5" high x 6" wide. The gym wipe rolls fit most

dispensers, and as our wettest wipe, they must be dispensed from an upward pull wipe dispenser.

Antibacterial gym wipes are great for use in gyms and health clubs, hospitals, health care settings nursings homes, veterinary clinics, schools, shopping centers, grocery stores... just about anywhere with hard surfaces!