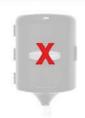

Individual wipes measure 8.5" high x 6" wide. The gym wipe rolls fit most

dispensers, and as our wettest wipe, they must be dispensed from an upward pull wipe dispenser.

Antibacterial gym wipes are great for use in gyms and health clubs, hospitals, health care settings nursings homes, veterinary clinics, schools, shopping centers, grocery stores... just about anywhere with hard surfaces!